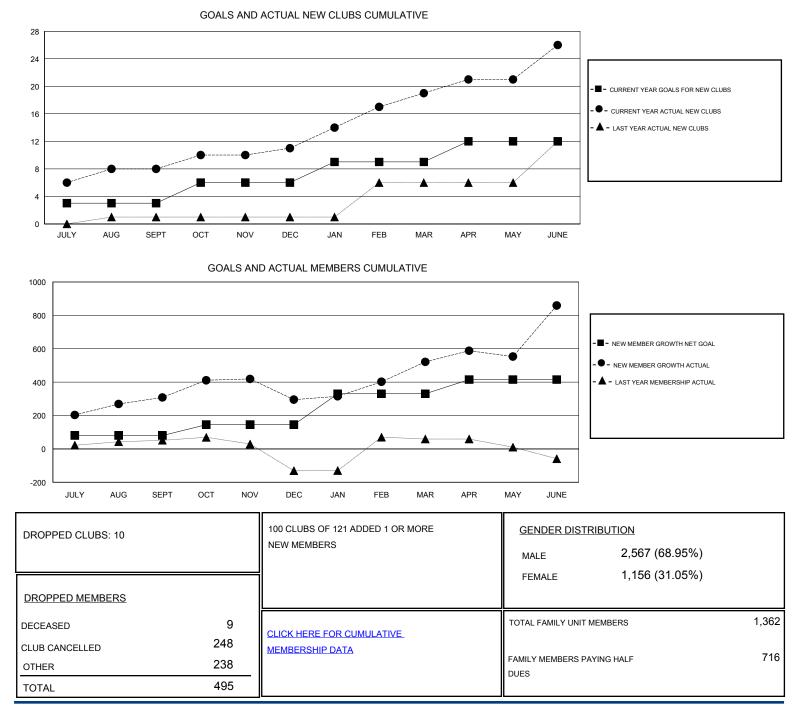

## District 322 E

Results as of: 6/30/2017

| GMT: OPEN             | LOCATION INDIA |           |               |                       |                                                                |                                                              | GMT CA                                             |
|-----------------------|----------------|-----------|---------------|-----------------------|----------------------------------------------------------------|--------------------------------------------------------------|----------------------------------------------------|
| Clubs                 |                |           |               | Members               |                                                                |                                                              |                                                    |
| RESULTS FOR 2016-2017 |                |           |               | RESULTS FOR 2016-2017 |                                                                |                                                              |                                                    |
| QUARTER               | NEW CLUB GOAL  | NEW CLUBS | DROPPED CLUBS | QUARTER               | NEW MEMBER GROWTH<br>NET GOAL (not reinstated<br>or transfers) | NEW MEMBER<br>GROWTH ACTUAL (not<br>reinstated or transfers) | DROPPED<br>MEMBERS ACTUAL<br>(including transfers) |
| JULY/AUG/SEPT         | 3              | 8         | 1             | JULY/AUG/SEPT         | 80                                                             | 405                                                          | 97                                                 |
| OCT/NOV/DEC           | 3              | 3         | 3             | OCT/NOV/DEC           | 65                                                             | 150                                                          | 163                                                |
| JAN/FEB/MAR           | 3              | 8         | 5             | JAN/FEB/MAR           | 185                                                            | 360                                                          | 134                                                |
| APR/MAY/JUNE          | 3              | 7         | 1             | APR/MAY/JUNE          | 85                                                             | 439                                                          | 101                                                |